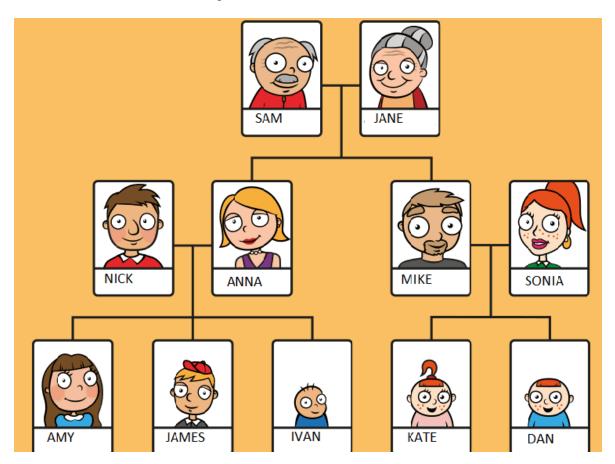

## **DRAMA: FAMILY LIFE**

- 1. Watch the video. Who's got a pet?
- 2. Look at the family tree and finish the sentences.

Example: Ivan is James and Amy's baby brother.

| 1. Nick is Ivan, James and Amy's | • |
|----------------------------------|---|
|----------------------------------|---|

- 2. Anna is Mike's
- 3. James is Nick and Anna's
- 4. Kate is Mike and Sonia's
- 5. Sam is Ivan's
- 6. Jane is Dan's
- 7. Anna is Amy, James and Ivan's
- 8. James is Amy and Ivan's