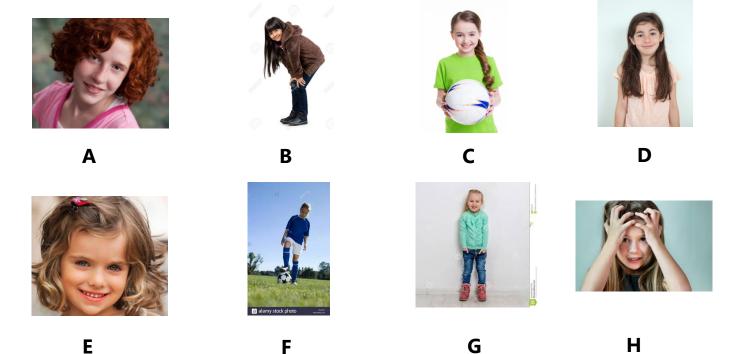

## **DRAMA: BODY**

1. Before you watch. Match the pictures to the sentences.

Example: She's got her hands in her pockets. - F

- 1. She's got a ball in her hands.
- 2. Her foot is on the ball.
- 3. Her hands are on her head.
- 4. Her hands are on her knees.
- 5. She's got long brown hair.
- 6. Her hair is blond and wavy.
- 7. She's got short red hair.